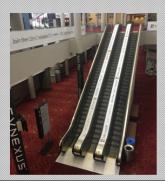

# Building A, Lobby Level near Sidney Marcus Auditorium

400 Level (Street level) to 300 Level Escalator Runners (2) Size: 16" x 52"

Cost: **\$4,000** 