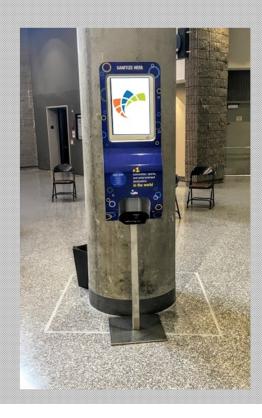

### **Hand Sanitizer Poster**

Size 12" x 16.5" Cost: **\$2,000** (for four units) 20 units available