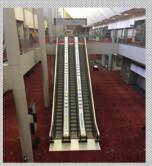

#### Escalators to Halls A1-2

300 Level to Hall A1-2 (Business Opportunity Exchange) Escalator Runners (2) Size: 15" x 48"

Cost: **\$4,000** 

300 Level to Hall A2-3

(Mon – Tues Breakfasts; Mon – Wed Lunches; and Monday evening Awards Banquet) Escalator Runners (2)

Size: 15" x 50" Cost: **\$4,000** 