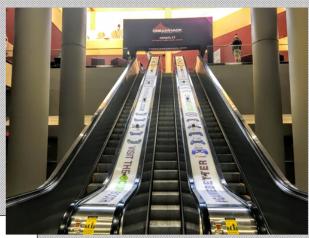

#### Escalators to Halls A1-2

300 Level to Hall A1-2 (Business Opportunity Exchange) Escalator Runners (2) Size: 15" x 48"

Cost: **\$4,000** 

300 Level to Hall A2-3

(Mon – Tues Breakfasts; Mon – Wed Lunches; and Monday evening Awards Banquet) Escalator Runners (2)

Size: 15" x 50" Cost: **\$4,000** 