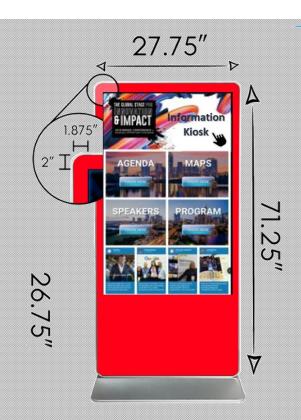

## Information Kiosks (6)

50" Touch Screen Information Monitors Branding on kiosk footer and around border Cost: **\$7,000** 