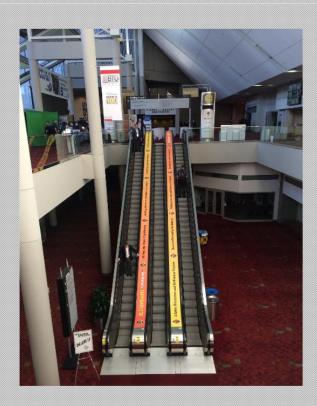

# Building A, 400 Level near A404

400 Level (Street level) to 300 Level Escalator Runners (2) Size: 15" x 52"

Cost: \$4,000