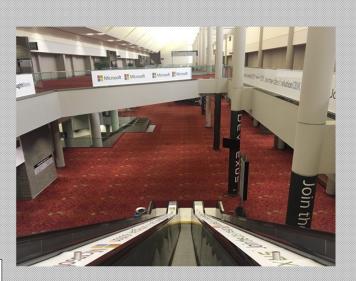

### **Building A Monitors**

All Building A monitors (10) 15-second spot, displays every three minutes

Cost: \$3,000

Size: 59.5" x 38" Cost: **\$2,500** each