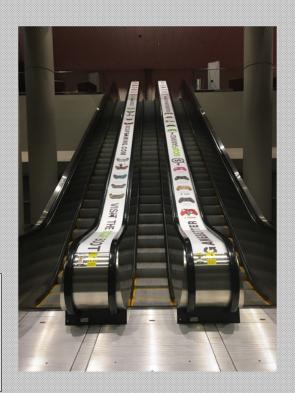

# Building A, Lobby Level near Sidney Marcus Auditorium

400 Level (Street level) to 300 Level Escalator Runners (2) Size: 16" x 52"

Cost: **\$4,000** 

# Building A, 400 Level near A404

400 Level (Street level) to 300 Level Escalator Runners (2) Size: 15" x 52"

Cost: \$4,000