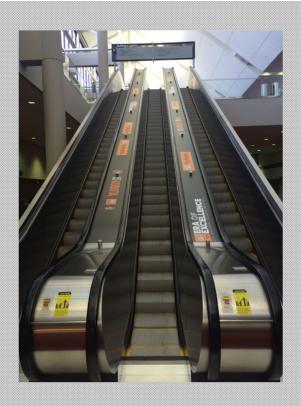

#### Escalators to Halls A1-2

300 Level to Hall A1-2 (Business Opportunity Exchange) Escalator Runners (2) Size: 15" x 48"

Cost: **\$4,000** 

300 Level to Hall A2-3

(Mon – Tues Breakfasts; Mon – Wed Lunches; and Monday evening Awards Banquet) Escalator Runners (2)

Size: 15" x 50" Cost: **\$4,000** 