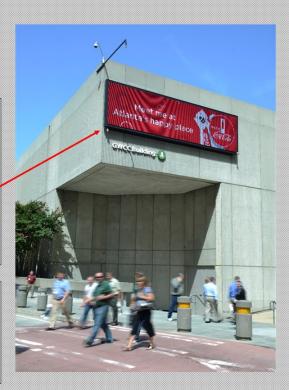

#### **East Plaza Billboard**

Side of Building A
15-second spot, displays every two minutes
Full-motion digital billboard (36' x 10'6") overlooking
East Plaza, facing the CNN Center
Cost: \$5,000